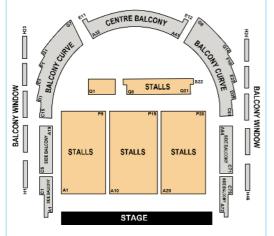

## 3. Seating Preference

All seats are numbered and reserved.

Please specify your preference below, or mark an **X** on the seating plan.

I/We\* would like to book the following seats:

|                           |                 | Row | Seats |  |  |
|---------------------------|-----------------|-----|-------|--|--|
| 1st choice                | Stalls/Balcony* |     |       |  |  |
| 2 <sup>nd</sup> choice    | Stalls/Balcony* |     |       |  |  |
| (* delete as appropriate) |                 |     |       |  |  |

I would prefer to be allocated the best seats in the area marked on the plan.

Every endeavour will be made to comply with your wishes. If your preferred seats are unavailable we will allocate the nearest alternatives.

## 2. Season Ticket Application (non-patrons)

Please indicate how many seats you require and calculate the total cost.

| Seating                         | Price  | Qty | Total |
|---------------------------------|--------|-----|-------|
| Centre Balcony                  | £58.50 |     | £     |
| Side Balcony                    | £49.50 |     | £     |
| Balcony Window                  | £40.50 |     | £     |
| Stalls                          | £40.50 |     | £     |
| Concessions**<br>(Side Balcony) | £34.50 |     | £     |
| Concessions**<br>(Stalls)       | £31.50 |     | £     |
| Total                           |        |     | C     |