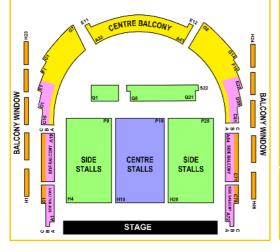

### **3. Seating Preference**

All seats are numbered and reserved.

Please specify your preference below, or mark an  ${\bf X}$  on the seating plan.

I/We\* would like to book the following seats:

|                        |                 | Row | Seats |  |
|------------------------|-----------------|-----|-------|--|
| 1 <sup>st</sup> choice | Stalls/Balcony* |     |       |  |
| 2 <sup>nd</sup> choice | Stalls/Balcony* |     |       |  |
|                        |                 |     |       |  |

### 2. Season Ticket Application (non-patrons)

Please indicate how many seats you require and calculate the total cost.

| Seating                                           | Price | Qty | Total |
|---------------------------------------------------|-------|-----|-------|
| Centre Balcony                                    | £66   |     |       |
| Side Balcony AB                                   | £54   |     |       |
| Balcony Window<br>Side Balcony C                  | £48   |     |       |
| Centre Stalls                                     | £51   |     |       |
| Side Stalls                                       | £45   |     |       |
| Concessions**<br>Side Balcony AB                  | £42   |     |       |
| Concessions**<br>Balcony Window<br>Side Balcony C | £36   |     |       |
| Concessions**<br>Centre Stalls                    | £39   |     |       |
| Concessions**<br>Side Stalls                      | £33   |     |       |
|                                                   | TOTAL |     |       |